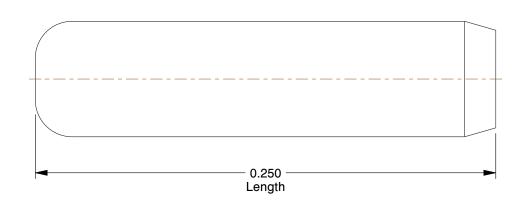

19.19

SCALE

2MA86

COMPONENT

Dowel Pin, Std, 1/16x1/4 L, PK100

| UNIT   |
|--------|
| INCH   |
| SHEET  |
| 1 of 1 |

Dowel Pin