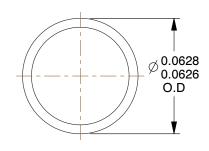

19.19

SCALE

2MA86

COMPONENT

Dowel Pin, Std, 1/16x1/4 L, PK100

| UNIT   |
|--------|
| INCH   |
| SHEET  |
| 1 of 1 |

Dowel Pin