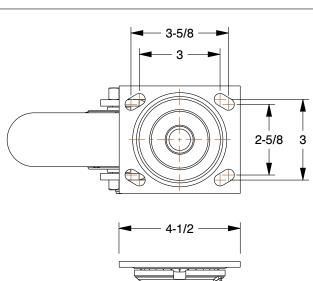

0.05

COMPONENT

Standard Plate Caster

2LY34

Standard Plate Caster: 8 in Wheel Dia., 600 lb, 9 1/2 in Mounting Ht, Swivel, Firm

INCH

UNIT

1 of 1