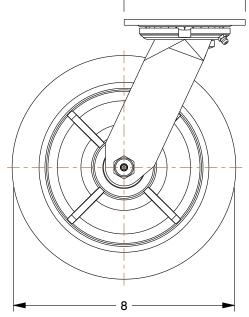

0.05

COMPONENT

Standard Plate Caster

2LY34

Standard Plate Caster: 8 in Wheel Dia., 600 lb, 9 1/2 in Mounting Ht, Swivel, Firm

INCH

UNIT

1 of 1