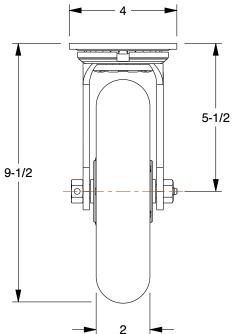

0.05

COMPONENT

Standard Plate Caster

2LY34

Standard Plate Caster: 8 in Wheel Dia., 600 lb, 9 1/2 in Mounting Ht, Swivel, Firm

INCH

UNIT

1 of 1