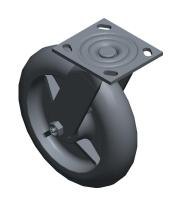

0.05

COMPONENT

Standard Plate Caster

2LY34

Standard Plate Caster: 8 in Wheel Dia., 600 lb, 9 1/2 in Mounting Ht, Swivel, Firm

INCH

UNIT

1 of 1