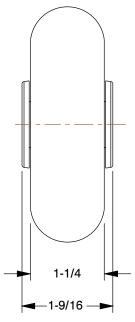

## COMPONENT

Antimicrobial Nonmarking Rubber Tread on Plastic Core Wheel

## 2LU47

Antimicrobial Nonmarking Rubber Tread on Plastic Core Wheel: 4 in Wheel Dia.

INCH

SHEET

1 of 1