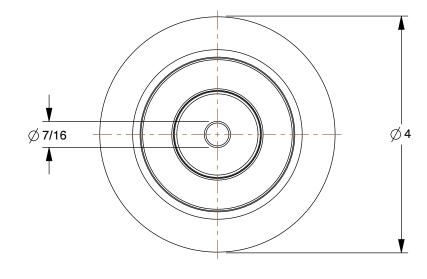

## COMPONENT

Antimicrobial Nonmarking Rubber Tread on Plastic Core Wheel

## 2LU47

Antimicrobial Nonmarking Rubber Tread on Plastic Core Wheel: 4 in Wheel Dia.

INCH

SHEET

1 of 1