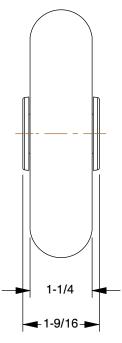

0.44

COMPONENT

Nonmarking Rubber Tread on Plastic Core Wheel

2LU27

Nonmarking Rubber Tread on Plastic Core Wheel: 5 in Wheel Dia., 1 1/4 in Wheel Wd UNIT INCH

SHEET

1 of 1