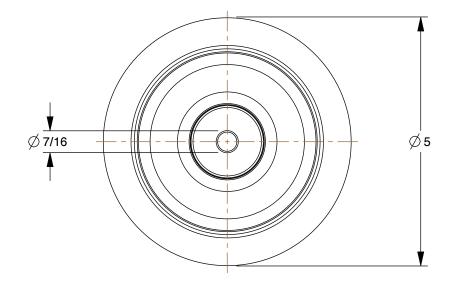

0.44

COMPONENT

Nonmarking Rubber Tread on Plastic Core Wheel

2LU27

Nonmarking Rubber Tread on Plastic Core Wheel: 5 in Wheel Dia., 1 1/4 in Wheel Wd UNIT INCH

SHEET

1 of 1