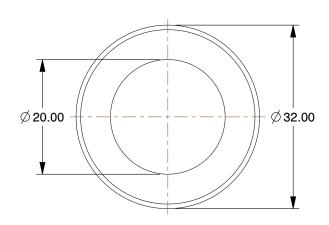

SCALE

3RAINGER. 1.649

COMPONENT

2LFB3

Ball Bushing Bearing: Closed, 20 mm Bore Dia., 32 mm Outside Dia., Delrin

MM

**Ball Bushing Bearing** 

SHEET