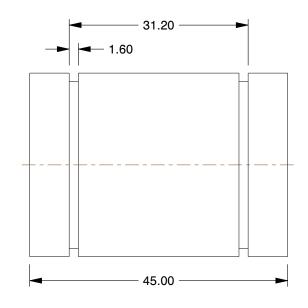

SCALE

3RAINGER. 1.649

COMPONENT

2LFB3

Ball Bushing Bearing: Closed, 20 mm Bore Dia., 32 mm Outside Dia., Delrin

MM

**Ball Bushing Bearing** 

SHEET