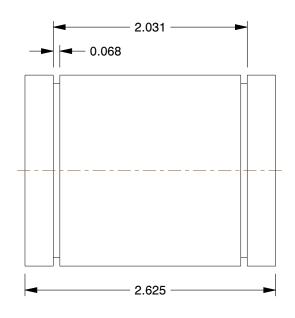

SCALE

2LEY6

COMPONENT

Ball Bushing Bearing: Closed, 1.25 in Bore Dia., 2 in Outside Dia., Delrin

UNIT
INCH
SHEET

**Ball Bushing Bearing** 

1 of 1