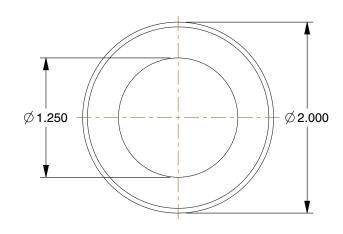

SCALE

2LEY6

COMPONENT

Ball Bushing Bearing: Closed, 1.25 in Bore Dia., 2 in Outside Dia., Delrin

UNIT
INCH
SHEET

**Ball Bushing Bearing** 

1 of 1