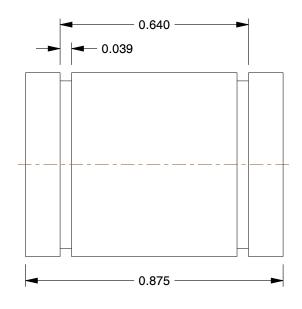

## 2LEU1

Ball Bushing Bearing: Closed, 0.375 in Bore Dia., 0.625 in Outside Dia., Stainless Steel

INCH

SHEET

1 of 1