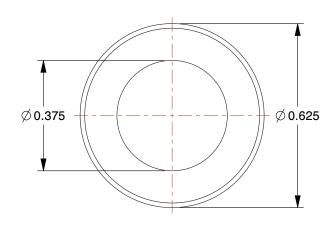

## 2LEU1

Ball Bushing Bearing: Closed, 0.375 in Bore Dia., 0.625 in Outside Dia., Stainless Steel

INCH

SHEET

1 of 1