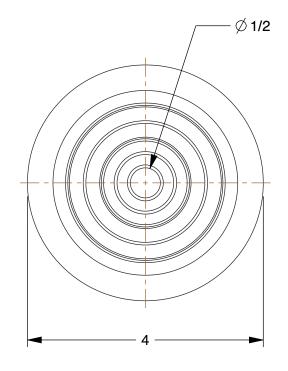

SCALE

0.53

COMPONENT Antimicrobial Polyurethane Tread on Plastic Core Wheel

2LE91

Antimicrobial Polyurethane Tread on Plastic Core Wheel: 4 in Wheel Dia., Teal INCH
SHEET

1 of 1