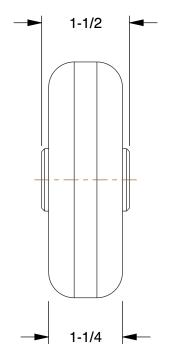

SCALE

0.53

COMPONENT Antimicrobial Polyurethane Tread on Plastic Core Wheel

2LE91

Antimicrobial Polyurethane Tread on Plastic Core Wheel: 4 in Wheel Dia., Teal INCH
SHEET

1 of 1