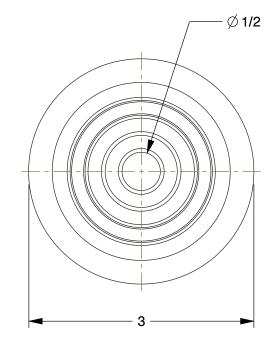

**SCALE** 

0.70

COMPONENT Antimicrobial Polyurethane Tread on Plastic Core Wheel

2LE87

Antimicrobial Polyurethane Tread on Plastic Core Wheel: 3 in Wheel Dia., Teal INCH
SHEET

1 of 1