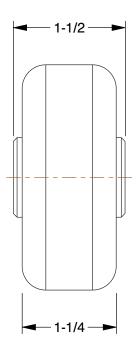

**SCALE** 

0.70

COMPONENT Antimicrobial Polyurethane Tread on Plastic Core Wheel

2LE87

Antimicrobial Polyurethane Tread on Plastic Core Wheel: 3 in Wheel Dia., Teal INCH
SHEET

1 of 1