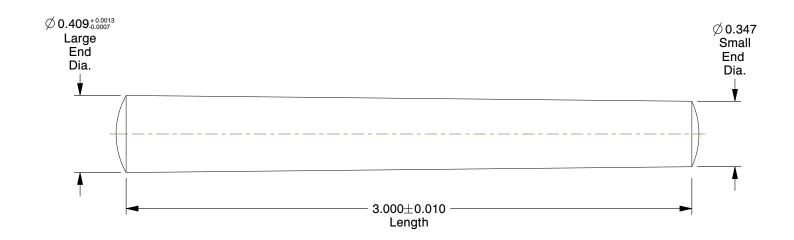

## NOTES:

1. SIZE: #7

2. TYPE: Standard

3. MATERIAL: Low Carbon Steel

4. FINISH: Plain

5. MEETS/EXCEEDS: ANSI/ASME B18.8.2

6. ROCKWELL HARDNESS: B85

7. SINGLE SHEAR STRENGTH (PSI): 78,000

2LB83

COMPONENT

Taper Pin, #7, PK10

Taper Pin

UNIT

INCH

SHEET

1 of 1