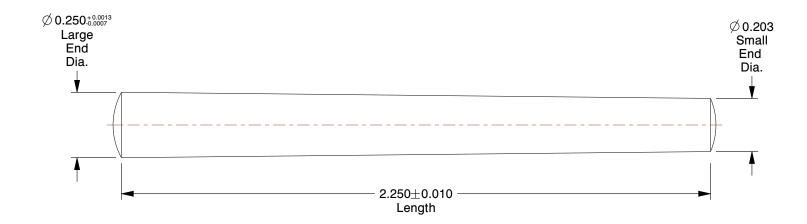

## NOTES:

1. SIZE: #4

2. TYPE: Standard

3. MATERIAL: Low Carbon Steel

4. FINISH: Plain

5. MEETS/EXCEEDS: ANSI/ASME B18.8.2

6. ROCKWELL HARDNESS: B85

7. SINGLE SHEAR STRENGTH (PSI): 78,000

ins confidential, nation that is Do not disclose others except

COMPONENT

Taper Pin, #4, PK25

Taper Pin

UNIT

INCH

SHEET

1 of 1