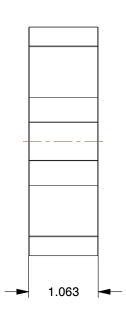

## **NOTES:**

TYPE: Bost Bronze
COUPLING SIZE: FC38
HP RATING @ 50 RPM: 5.6
MAX. TORQUE: 7000 In.-Lbs.

5. SHAFT DIA. RANGE: 1-1/4 to 1-7/86. ITEM: Oil Impregnated Spider Insert

7. SERVICEABLE TEMP. RANGE: -60° to 250°