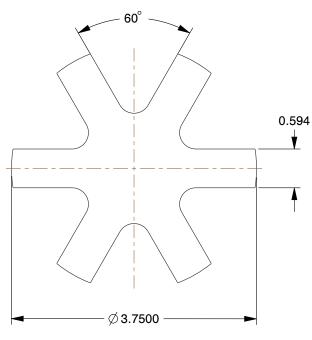

## **NOTES:**

TYPE: Bost Bronze
COUPLING SIZE: FC38
HP RATING @ 50 RPM: 5.6
MAX. TORQUE: 7000 In.-Lbs.

5. SHAFT DIA. RANGE: 1-1/4 to 1-7/86. ITEM: Oil Impregnated Spider Insert

7. SERVICEABLE TEMP. RANGE: -60° to 250°