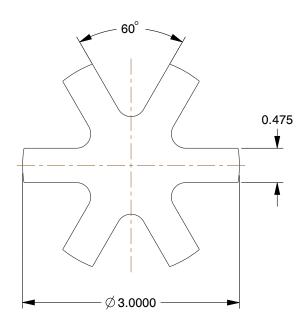

## NOTES:

TYPE: Bost Bronze
COUPLING SIZE: FC30
HP RATING @ 50 RPM: 2.5
MAX. TORQUE: 3200 In.-Lbs.
SHAFT DIA. RANGE: 1 to 1-5/8

6. ITEM: Oil Impregnated Spider Insert

7. SERVICEABLE TEMP. RANGE: -60° to 250°