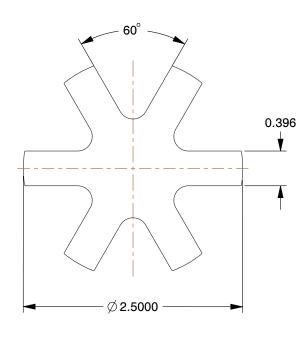

## NOTES:

TYPE: Bost Bronze
COUPLING SIZE: FC25

3. HP RATING @ 870 RPM: 24.8 4. MAX. TORQUE: 1800 In.-Lbs.

5. SHAFT DIA. RANGE: 3/4 to 1-3/8

6. ITEM: Oil Impregnated Spider Insert

7. SERVICEABLE TEMP. RANGE: -60° to 250°