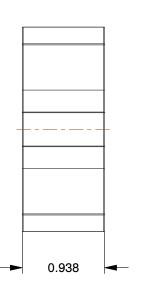

## NOTES:

TYPE: Bost Bronze
COUPLING SIZE: FC25

3. HP RATING @ 870 RPM: 24.8 4. MAX. TORQUE: 1800 In.-Lbs.

5. SHAFT DIA. RANGE: 3/4 to 1-3/8

6. ITEM: Oil Impregnated Spider Insert

7. SERVICEABLE TEMP. RANGE: -60° to 250°