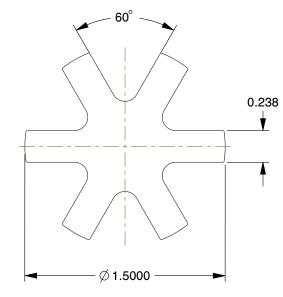

## NOTES:

- 1. TYPE: Bost Bronze
- 2. COUPLING SIZE: FC15
- 3. HP RATING @ 870 RPM: 6.9
- 4. MAX. TORQUE: 500 In.-Lbs.
- 5. SHAFT DIA. RANGE: 1/2 to 7/8
- 6. ITEM: Oil Impregnated Spider Insert
  7. SERVICEABLE TEMP. RANGE: -60° to 250°