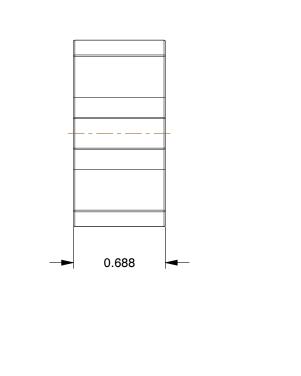

## NOTES:

- 1. TYPE: Bost Bronze
- 2. COUPLING SIZE: FC15
- 3. HP RATING @ 870 RPM: 6.9
- 4. MAX. TORQUE: 500 In.-Lbs.
- 5. SHAFT DIA. RANGE: 1/2 to 7/8
- 6. ITEM: Oil Impregnated Spider Insert
  7. SERVICEABLE TEMP. RANGE: -60° to 250°