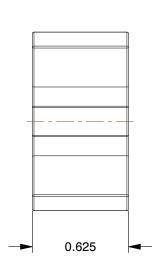

## NOTES:

- 1. TYPE: Synthetic Rubber 2. COUPLING SIZE: FC12
- 3. HP RATING @ 870 RPM: 1.6
- 4. MAX. TORQUE: 125 In.-Lbs.
- 5. SHAFT DIA. RANGE: 3/8 to 5/8
- 6. ITEM: Oil Resistant Spider Insert
  7. SERVICEABLE TEMP. RANGE: -32° to 200°