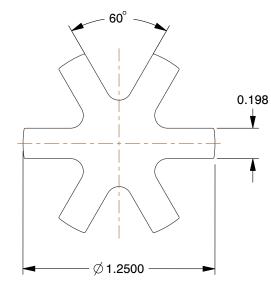

## NOTES:

- 1. TYPE: Synthetic Rubber 2. COUPLING SIZE: FC12
- 3. HP RATING @ 870 RPM: 1.6
- 4. MAX. TORQUE: 125 In.-Lbs.
- 5. SHAFT DIA. RANGE: 3/8 to 5/8
- 6. ITEM: Oil Resistant Spider Insert
  7. SERVICEABLE TEMP. RANGE: -32° to 200°