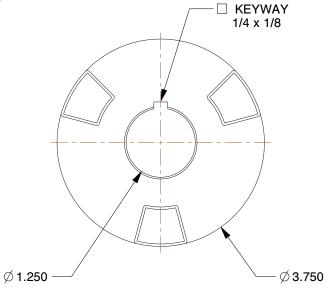

## NOTES:

1. MATERIAL: Steel

2. COUPLING SIZE : FC38 3. MAX TORQUE : 4000 lb-in

4. OVERALL LENGTH: 6.31 in

5. OVERALL ASSY LENGTH: 8 3/17 in 6. BORE TOLERANCE: +.001/-.000 in

7. MAX HP(POLY INSERT) : 68.3HP @ 1850 RPM MAX

8. RECOMMENDED SHAFT TOLERANCE: Nominal + .000/-.001 in

100 Grainger Parkway, Lake Forest, Illinois 60045-5201 1-(800) GRAINGER, 1-(800) 472-4643, (847) 535-1000 www.grainger.com This file and any associated information and specifications are provided for reference and evaluation purposes only, and is subject to change without notice. Grainger makes no representations, warranties or guarantees as to the appropriateness, accuracy, completeness, or suitability for any purpose, of the file, information or specifications. You are solely responsible for the use of the file, information or specifications.