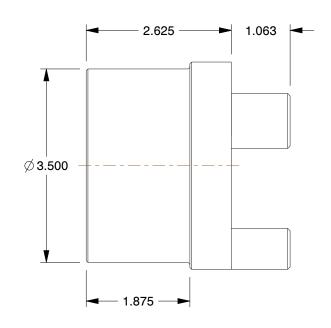

## NOTES:

1. MATERIAL: Steel

2. COUPLING SIZE : FC38 3. MAX TORQUE : 4000 lb-in

4. OVERALL LENGTH: 6.31 in

5. OVERALL ASSY LENGTH: 8 3/17 in 6. BORE TOLERANCE: +.001/-.000 in

7. MAX HP(POLY INSERT) : 68.3HP @ 1850 RPM MAX

8. RECOMMENDED SHAFT TOLERANCE: Nominal + .000/-.001 in

100 Grainger Parkway, Lake Forest, Illinois 60045-5201 1-(800) GRAINGER, 1-(800) 472-4643, (847) 535-1000 www.grainger.com This file and any associated information and specifications are provided for reference and evaluation purposes only, and is subject to change without notice. Grainger makes no representations, warranties or guarantees as to the appropriateness, accuracy, completeness, or suitability for any purpose, of the file, information or specifications. You are solely responsible for the use of the file, information or specifications.