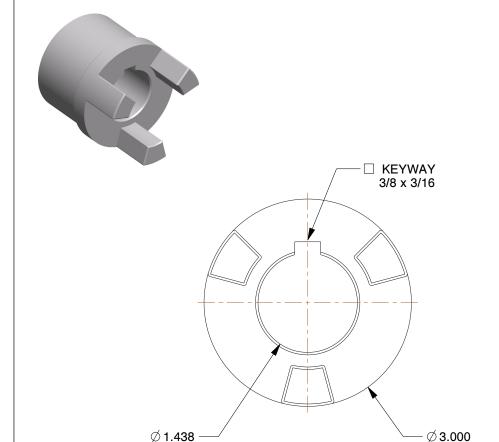

COMPONENT

## NOTES:

1. MATERIAL: Steel

2. COUPLING SIZE: FC30 3. MAX TORQUE: 1500 lb-in 4. OVERALL LENGTH: 5.47 in

5. OVERALL ASSY LENGTH: 7 in

6. BORE TOLERANCE: +.001/-.000 in

7. MAX HP(POLY INSERT): 34.3HP @ 1850 RPM MAX

8. RECOMMENDED SHAFT TOLERANCE: Nominal + .000/-.001 in