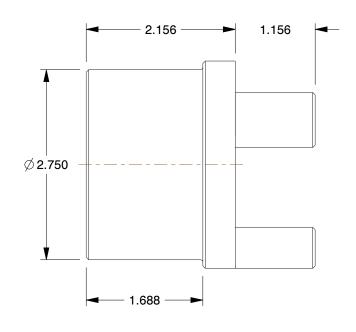

COMPONENT

## NOTES:

1. MATERIAL: Steel

2. COUPLING SIZE: FC30 3. MAX TORQUE: 1500 lb-in 4. OVERALL LENGTH: 5.47 in

5. OVERALL ASSY LENGTH: 7 in

6. BORE TOLERANCE: +.001/-.000 in

7. MAX HP(POLY INSERT): 34.3HP @ 1850 RPM MAX

8. RECOMMENDED SHAFT TOLERANCE: Nominal + .000/-.001 in