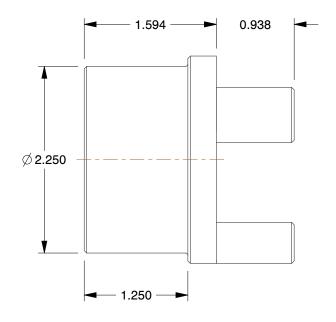

## NOTES:

1. MATERIAL: Steel

2. COUPLING SIZE: FC20 3. MAX TORQUE: 845 lb-in 4. OVERALL LENGTH: 4.13 in

5. OVERALL ASSY LENGTH: 5 3/8 in

6. BORE TOLERANCE: +.001/-.000 in

7. MAX HP(POLY INSERT): 19.3HP @ 1850 RPM MAX

8. RECOMMENDED SHAFT TOLERANCE: Nominal + .000/-.001 in

100 Grainger Parkway, Lake Forest, Illinois 60045-5201 1-(800) GRAINGER, 1-(800) 472-4643, (847) 535-1000 www.grainger.com

This file and any associated information and specifications are provided for reference and evaluation purposes only, and is subject to change without notice. Grainger makes no representations, warranties or quarantees as to the appropriateness, accuracy, completeness, or suitability for any purpose, of the file, information or specifications. You are solely responsible for the use of the file, information or specifications.