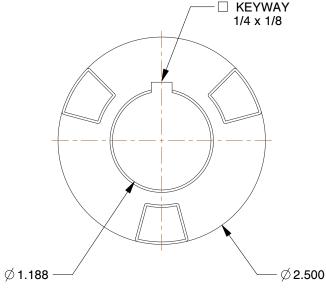

## NOTES:

1. MATERIAL: Steel

2. COUPLING SIZE: FC20 3. MAX TORQUE: 845 lb-in 4. OVERALL LENGTH: 4.13 in

5. OVERALL ASSY LENGTH: 5 3/8 in

6. BORE TOLERANCE: +.001/-.000 in

7. MAX HP(POLY INSERT): 19.3HP @ 1850 RPM MAX

8. RECOMMENDED SHAFT TOLERANCE: Nominal + .000/-.001 in

100 Grainger Parkway, Lake Forest, Illinois 60045-5201 1-(800) GRAINGER, 1-(800) 472-4643, (847) 535-1000 www.grainger.com

This file and any associated information and specifications are provided for reference and evaluation purposes only, and is subject to change without notice. Grainger makes no representations, warranties or quarantees as to the appropriateness, accuracy, completeness, or suitability for any purpose, of the file, information or specifications. You are solely responsible for the use of the file, information or specifications.