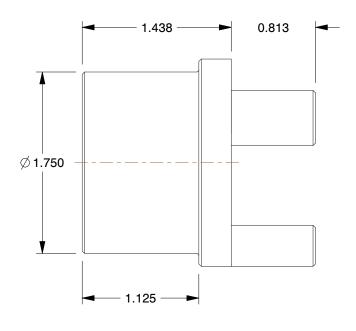

## NOTES:

1. MATERIAL: Steel

2. COUPLING SIZE: FC20 3. MAX TORQUE: 470 lb-in 4. OVERALL LENGTH: 3.69 in

5. OVERALL ASSY LENGTH: 4 13/17 in 6. BORE TOLERANCE: +.001/-.000 in

7. MAX HP(POLY INSERT): 6.0HP @ 1850 RPM MAX

Ø 0.938

8. RECOMMENDED SHAFT TOLERANCE: Nominal + .000/-.001 in

100 Grainger Parkway, Lake Forest, Illinois 60045-5201 1-(800) GRAINGER, 1-(800) 472-4643, (847) 535-1000 www.grainger.com

This file and any associated information and specifications are provided for reference and evaluation purposes only, and is subject to change without notice. Grainger makes no representations, warranties or quarantees as to the appropriateness, accuracy, completeness, or suitability for any purpose, of the file, information or specifications. You are solely responsible for the use of the file, information or specifications.

Ø 2.000

This drawing is the property of GRAINGER. It contains confidential, proprietary information that is GRAINGER property. Do not disclose to or duplicate for others except as authorized by GRAINGER.