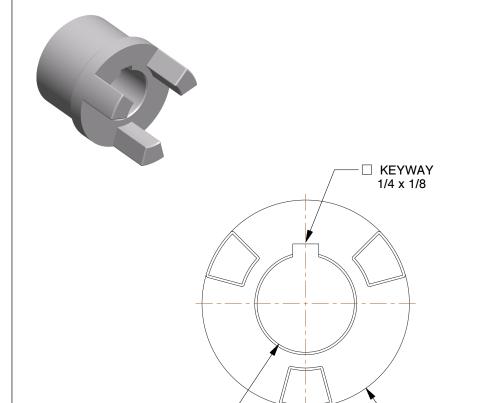

## NOTES:

1. MATERIAL: Steel

2. COUPLING SIZE: FC20 3. MAX TORQUE: 470 lb-in 4. OVERALL LENGTH: 3.69 in

5. OVERALL ASSY LENGTH: 4 13/17 in 6. BORE TOLERANCE: +.001/-.000 in

7. MAX HP(POLY INSERT): 6.0HP @ 1850 RPM MAX