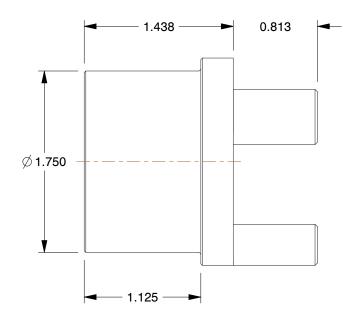

## NOTES:

1. MATERIAL: Steel

2. COUPLING SIZE: FC20 3. MAX TORQUE: 470 lb-in 4. OVERALL LENGTH: 3.69 in

5. OVERALL ASSY LENGTH: 4 13/17 in 6. BORE TOLERANCE: +.001/-.000 in

7. MAX HP(POLY INSERT): 6.0HP @ 1850 RPM MAX

2L038

**Shaft Coupler Body** 

| Shaft Coupler Body |        |
|--------------------|--------|
|                    | UNIT   |
| 3                  | INCH   |
| Body               | SHEET  |
|                    | 1 of 1 |