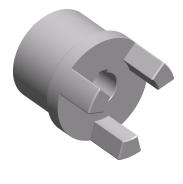

COMPONENT

2L038

**Shaft Coupler Body** 

| Shaft Coupler Body |        |
|--------------------|--------|
|                    | UNIT   |
| 3                  | INCH   |
| Body               | SHEET  |
|                    | 1 of 1 |