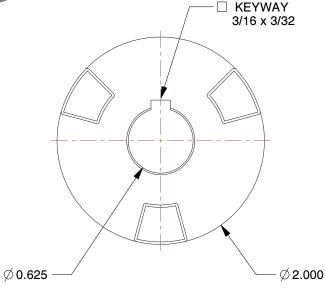

## NOTES:

1. MATERIAL: Steel

2. COUPLING SIZE: FC20 3. MAX TORQUE: 470 lb-in 4. OVERALL LENGTH: 3.69 in

5. OVERALL ASSY LENGTH: 4 13/17 in 6. BORE TOLERANCE: +.001/-.000 in

7. MAX HP(POLY INSERT): 6.0HP @ 1850 RPM MAX

8. RECOMMENDED SHAFT TOLERANCE: Nominal + .000/-.001 in

100 Grainger Parkway, Lake Forest, Illinois 60045-5201 1-(800) GRAINGER, 1-(800) 472-4643, (847) 535-1000 www.grainger.com

This file and any associated information and specifications are provided for reference and evaluation purposes only, and is subject to change without notice. Grainger makes no representations, warranties or quarantees as to the appropriateness, accuracy, completeness, or suitability for any purpose, of the file, information or specifications. You are solely responsible for the use of the file, information or specifications.