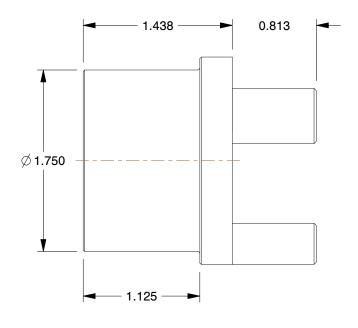

## NOTES:

1. MATERIAL: Steel

2. COUPLING SIZE: FC20 3. MAX TORQUE: 470 lb-in 4. OVERALL LENGTH: 3.69 in

5. OVERALL ASSY LENGTH: 4 13/17 in

6. BORE TOLERANCE: +.001/-.000 in

Ø 0.563

7. MAX HP(POLY INSERT): 6.0HP @ 1850 RPM MAX

8. RECOMMENDED SHAFT TOLERANCE: Nominal + .000/-.001 in

100 Grainger Parkway, Lake Forest, Illinois 60045-5201 1-(800) GRAINGER, 1-(800) 472-4643, (847) 535-1000 www.grainger.com

This file and any associated information and specifications are provided for reference and evaluation purposes only, and is subject to change without notice. Grainger makes no representations, warranties or guarantees as to the appropriateness, accuracy, completeness, or suitability for any purpose, of the file, information or specifications. You are solely responsible for the use of the file, information or specifications.