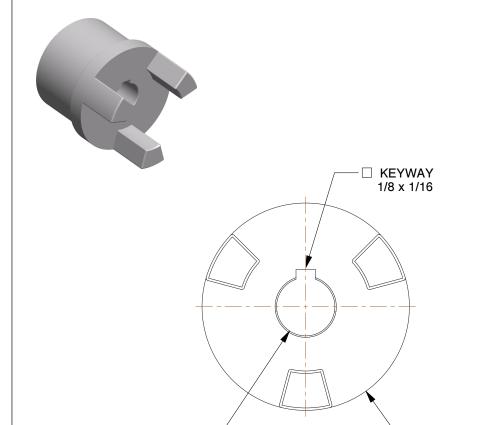

## NOTES:

1. MATERIAL: Steel

2. COUPLING SIZE: FC20 3. MAX TORQUE: 470 lb-in 4. OVERALL LENGTH: 3.69 in

5. OVERALL ASSY LENGTH: 4 13/17 in

6. BORE TOLERANCE: +.001/-.000 in

Ø 0.563

7. MAX HP(POLY INSERT): 6.0HP @ 1850 RPM MAX

8. RECOMMENDED SHAFT TOLERANCE: Nominal + .000/-.001 in

100 Grainger Parkway, Lake Forest, Illinois 60045-5201 1-(800) GRAINGER, 1-(800) 472-4643, (847) 535-1000 www.grainger.com

This file and any associated information and specifications are provided for reference and evaluation purposes only, and is subject to change without notice. Grainger makes no representations, warranties or guarantees as to the appropriateness, accuracy, completeness, or suitability for any purpose, of the file, information or specifications. You are solely responsible for the use of the file, information or specifications.