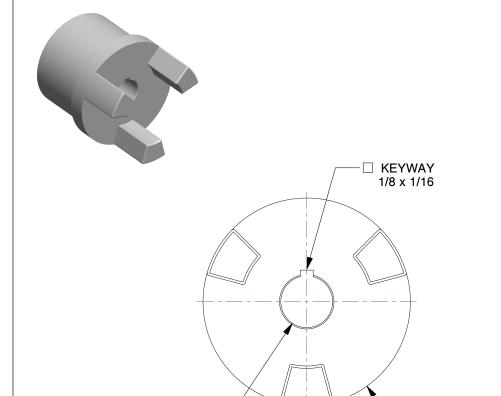

COMPONENT

## NOTES:

1. MATERIAL: Steel

2. COUPLING SIZE: FC20 3. MAX TORQUE: 470 lb-in 4. OVERALL LENGTH: 3.69 in

5. OVERALL ASSY LENGTH: 4 13/17 in 6. BORE TOLERANCE: +.001/-.000 in

7. MAX HP(POLY INSERT) : 6.0HP @ 1850 RPM MAX