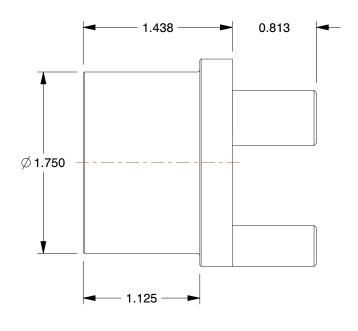

## NOTES:

1. MATERIAL: Steel

2. COUPLING SIZE: FC20 3. MAX TORQUE: 470 lb-in 4. OVERALL LENGTH: 3.69 in

5. OVERALL ASSY LENGTH: 4 13/17 in 6. BORE TOLERANCE: +.001/-.000 in

7. MAX HP(POLY INSERT) : 6.0HP @ 1850 RPM MAX

Ø 0.500

8. RECOMMENDED SHAFT TOLERANCE: Nominal +.000/-.001 in

100 Grainger Parkway, Lake Forest, Illinois 60045-5201 1-(800) GRAINGER, 1-(800) 472-4643, (847) 535-1000 www.grainger.com This file and any associated information and specifications are provided for reference and evaluation purposes only, and is subject to change without notice. Grainger makes no representations, warranties or guarantees as to the appropriateness, accuracy, completeness, or suitability for any purpose, of the file, information or specifications. You are solely responsible for the use of the file, information or specifications.

Ø 2.000

This drawing is the property of GRAINGER. It contains confidential, proprietary information that is GRAINGER property. Do not disclose to or duplicate for others except as authorized by GRAINGER.