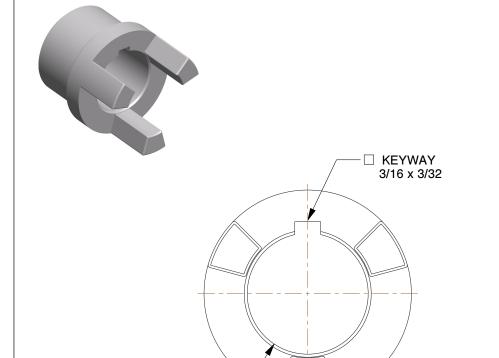

## NOTES:

1. MATERIAL: Steel

2. COUPLING SIZE: FC15 3. MAX TORQUE: 250 lb-in 4. OVERALL LENGTH: 2.75 in

5. OVERALL ASSY LENGTH: 3 3/4 in

6. BORE TOLERANCE: +.001/-.000 in

7. MAX HP(POLY INSERT): 6.0HP @ 1850 RPM MAX