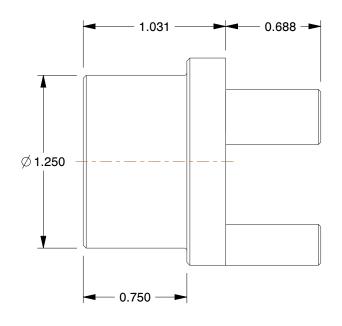

## NOTES:

1. MATERIAL: Steel

2. COUPLING SIZE: FC15 3. MAX TORQUE: 250 lb-in 4. OVERALL LENGTH: 2.75 in

5. OVERALL ASSY LENGTH: 3 3/4 in

6. BORE TOLERANCE: +.001/-.000 in

7. MAX HP(POLY INSERT): 6.0HP @ 1850 RPM MAX

Ø 0.875

8. RECOMMENDED SHAFT TOLERANCE: Nominal + .000/-.001 in

100 Grainger Parkway, Lake Forest, Illinois 60045-5201 1-(800) GRAINGER, 1-(800) 472-4643, (847) 535-1000 www.grainger.com

This file and any associated information and specifications are provided for reference and evaluation purposes only, and is subject to change without notice. Grainger makes no representations, warranties or quarantees as to the appropriateness, accuracy, completeness, or suitability for any purpose, of the file, information or specifications. You are solely responsible for the use of the file, information or specifications.

 $\emptyset$  1.500

This drawing is the property of GRAINGER. It contains confidential, proprietary information that is GRAINGER property. Do not disclose to or duplicate for others except as authorized by GRAINGER.