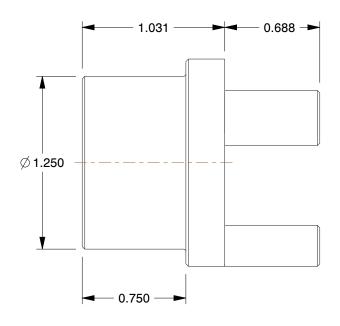

## NOTES:

1. MATERIAL: Steel

2. COUPLING SIZE : FC15 3. MAX TORQUE : 250 lb-in

4. OVERALL LENGTH: 2.75 in

5. OVERALL ASSY LENGTH: 3 3/4 in 6. BORE TOLERANCE: +.001/-.000 in

6. BORE TOLERANCE : +.001/-.000 in

7. MAX HP(POLY INSERT) : 6.0HP @ 1850 RPM MAX

8. RECOMMENDED SHAFT TOLERANCE: Nominal + .000/-.001 in

100 Grainger Parkway, Lake Forest, Illinois 60045-5201 1-(800) GRAINGER, 1-(800) 472-4643, (847) 535-1000 www.grainger.com This file and any associated information and specifications are provided for reference and evaluation purposes only, and is subject to change without notice. Grainger makes no representations, warranties or guarantees as to the appropriateness, accuracy, completeness, or suitability for any purpose, of the file, information or specifications. You are solely responsible for the use of the file, information or specifications.