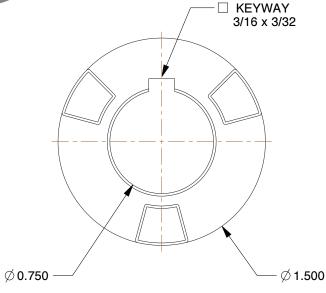

## NOTES:

1. MATERIAL: Steel

2. COUPLING SIZE : FC15 3. MAX TORQUE : 250 lb-in

4. OVERALL LENGTH: 2.75 in

5. OVERALL ASSY LENGTH: 3 3/4 in 6. BORE TOLERANCE: +.001/-.000 in

6. BORE TOLERANCE : +.001/-.000 in

7. MAX HP(POLY INSERT) : 6.0HP @ 1850 RPM MAX

8. RECOMMENDED SHAFT TOLERANCE: Nominal + .000/-.001 in

100 Grainger Parkway, Lake Forest, Illinois 60045-5201 1-(800) GRAINGER, 1-(800) 472-4643, (847) 535-1000 www.grainger.com This file and any associated information and specifications are provided for reference and evaluation purposes only, and is subject to change without notice. Grainger makes no representations, warranties or guarantees as to the appropriateness, accuracy, completeness, or suitability for any purpose, of the file, information or specifications. You are solely responsible for the use of the file, information or specifications.