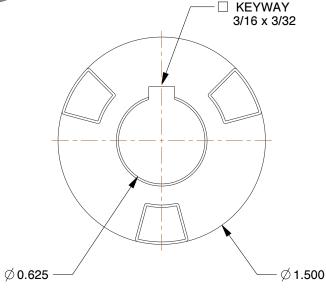

## NOTES:

1. MATERIAL: Steel

2. COUPLING SIZE : FC15 3. MAX TORQUE : 250 lb-in

4. OVERALL LENGTH: 2.75 in

5. OVERALL ASSY LENGTH: 3 3/4 in 6. BORE TOLERANCE: +.001/-.000 in

7. MAX HP(POLY INSERT): 6.0HP @ 1850 RPM MAX