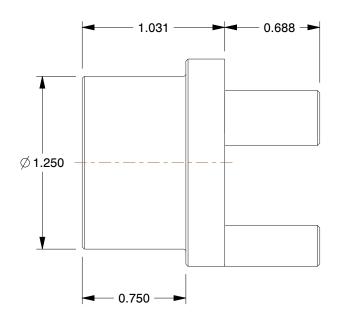

## NOTES:

1. MATERIAL: Steel

2. COUPLING SIZE : FC15 3. MAX TORQUE : 250 lb-in

4. OVERALL LENGTH: 2.75 in

5. OVERALL ASSY LENGTH: 3 3/4 in 6. BORE TOLERANCE: +.001/-.000 in

7. MAX HP(POLY INSERT): 6.0HP @ 1850 RPM MAX

8. RECOMMENDED SHAFT TOLERANCE: Nominal + .000/-.001 in



100 Grainger Parkway, Lake Forest, Illinois 60045-5201 1-(800) GRAINGER, 1-(800) 472-4643, (847) 535-1000 www.grainger.com This file and any associated information and specifications are provided for reference and evaluation purposes only, and is subject to change without notice. Grainger makes no representations, warranties or guarantees as to the appropriateness, accuracy, completeness, or suitability for any purpose, of the file, information or specifications. You are solely responsible for the use of the f