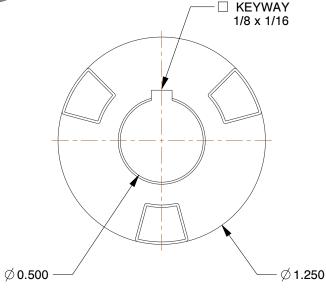

## NOTES:

1. MATERIAL: Steel

2. COUPLING SIZE: FC12 3. MAX TORQUE: 125 lb-in 4. OVERALL LENGTH: 2.31 in

5. OVERALL ASSY LENGTH: 3 3/17 in 6. BORE TOLERANCE: +.001/-.000 in

7. MAX HP(POLY INSERT): 3.0HP @ 1850 RPM MAX

## 8. RECOMMENDED SHAFT TOLERANCE: Nominal + .000/-.001 in

**GRAINGER**®

100 Grainger Parkway, Lake Forest, Illinois 60045-5201 1-(800) GRAINGER, 1-(800) 472-4643, (847) 535-1000 www.grainger.com

This file and any associated information and specifications are provided for reference and evaluation purposes only, and is subject to change without notice. Grainger makes no representations, warranties or quarantees as to the appropriateness, accuracy, completeness, or suitability for any purpose, of the file, information or specifications. You are solely responsible for the use of the file, information or specifications.