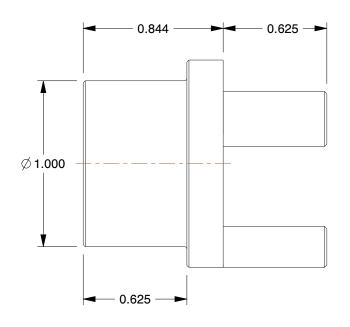

## NOTES:

1. MATERIAL: Steel

2. COUPLING SIZE: FC12 3. MAX TORQUE: 125 lb-in 4. OVERALL LENGTH: 2.31 in

5. OVERALL ASSY LENGTH: 3 3/17 in 6. BORE TOLERANCE: +.001/-.000 in

7. MAX HP(POLY INSERT): 3.0HP @ 1850 RPM MAX

## 8. RECOMMENDED SHAFT TOLERANCE: Nominal + .000/-.001 in

**GRAINGER**®

100 Grainger Parkway, Lake Forest, Illinois 60045-5201 1-(800) GRAINGER, 1-(800) 472-4643, (847) 535-1000 www.grainger.com

This file and any associated information and specifications are provided for reference and evaluation purposes only, and is subject to change without notice. Grainger makes no representations, warranties or quarantees as to the appropriateness, accuracy, completeness, or suitability for any purpose, of the file, information or specifications. You are solely responsible for the use of the file, information or specifications.