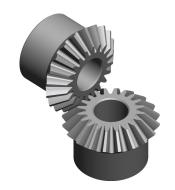

## NOTES:

1. MATERIAL: Steel

2. PRESSURE ANGLE: 20°

3. NUMBER OF TEETH: 20

100 Grainger Parkway, Lake Forest, Illinois 60045-5201 1-(800) GRAINGER, 1-(800) 472-4643, (847) 535-1000 www.grainger.com This file and any associated information and specifications are provided for reference and evaluation purposes only, and is subject to change without notice. Grainger makes no representations, warranties or guarantees as to the appropriateness, accuracy, completeness, or suitability for any purpose, of the file, information or specifications. You are solely responsible for the use of the file, information or specifications.

1.06

COMPONENT

Miter Gear

2L022

Miter Gear, 10 Pitch

INCH SHEET

UNIT

1 of 1