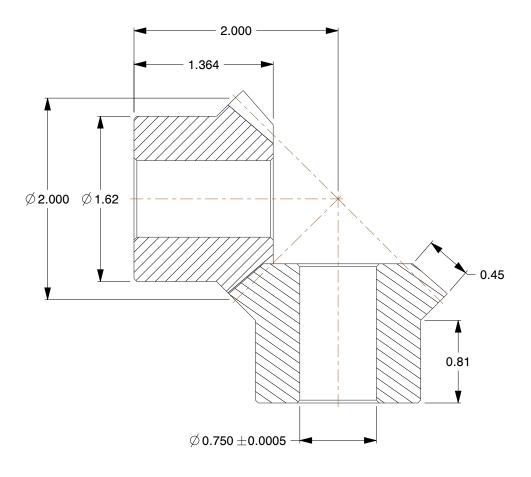

## NOTES:

1. MATERIAL: Steel

2. PRESSURE ANGLE: 20°

3. NUMBER OF TEETH: 20

100 Grainger Parkway, Lake Forest, Illinois 60045-5201 1-(800) GRAINGER, 1-(800) 472-4643, (847) 535-1000 www.grainger.com This file and any associated information and specifications are provided for reference and evaluation purposes only, and is subject to change without notice. Grainger makes no representations, warranties or guarantees as to the appropriateness, accuracy, completeness, or suitability for any purpose, of the file, information or specifications. You are solely responsible for the use of the file, information or specifications.

1.06

COMPONENT

Miter Gear

2L022

Miter Gear, 10 Pitch

INCH SHEET

UNIT

1 of 1