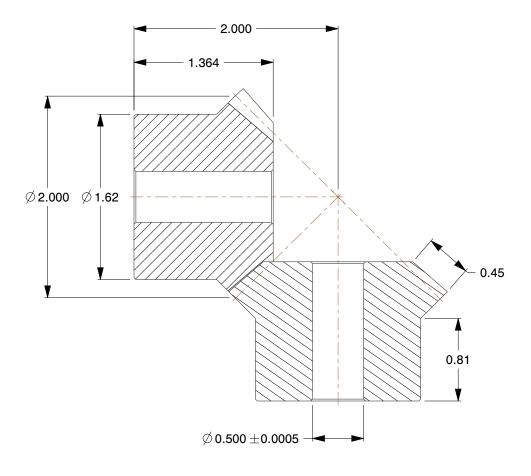

## NOTES:

1. MATERIAL: Steel

2. PRESSURE ANGLE: 20° 3. NUMBER OF TEETH: 20

100 Grainger Parkway, Lake Forest, Illinois 60045-5201 1-(800) GRAINGER, 1-(800) 472-4643, (847) 535-1000 www.grainger.com

This file and any associated information and specifications are provided for reference and evaluation purposes only, and is subject to change without notice. Grainger makes no representations, warranties or guarantees as to the appropriateness, accuracy, completeness, or suitability for any purpose, of the file, information or specifications. You are solely responsible for the use of the file, information or specifications.

This drawing is the property of GRAINGER. It contains confidential, proprietary information that is GRAINGER property. Do not disclose to or duplicate for others except as authorized by GRAINGER.

SCALE

1.06

COMPONENT

Miter Gear, 10 Pitch

2L020

Miter Gear

INCH SHEET

UNIT

1 of 1