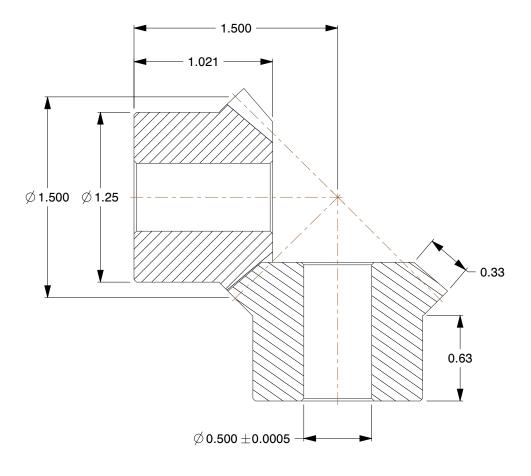

## **NOTES:**

1. MATERIAL: Steel

2. PRESSURE ANGLE: 20° 3. NUMBER OF TEETH: 18

100 Grainger Parkway, Lake Forest, Illinois 60045-5201 1-(800) GRAINGER, 1-(800) 472-4643, (847) 535-1000 www.grainger.com This file and any associated information and specifications are provided for reference and evaluation purposes only, and is subject to change without notice. Grainger makes no representations, warranties or guarantees as to the appropriateness, accuracy, completeness, or suitability for any purpose, of the file, information or specifications.

1.42

SCALE

It contains confidential, y information that is roperty. Do not disclose tate for others except

COMPONENT

Miter Gear, 12 Pitch

| Miter Gear |        |
|------------|--------|
|            | UNIT   |
|            | INCH   |
| ch         | SHEET  |
|            | 1 of 1 |