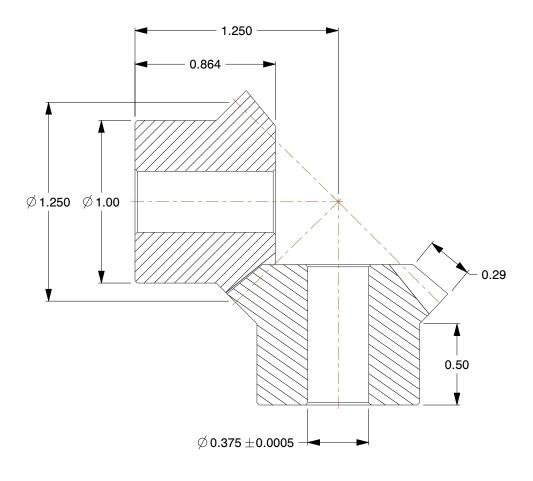

## **NOTES:**

1. MATERIAL: Steel

2. PRESSURE ANGLE: 20° 3. NUMBER OF TEETH: 15

100 Grainger Parkway, Lake Forest, Illinois 60045-5201 1-(800) GRAINGER, 1-(800) 472-4643, (847) 535-1000 www.grainger.com This file and any associated information and specifications are provided for reference and evaluation purposes only, and is subject to change without notice. Grainger makes no representations, warranties or guarantees as to the appropriateness, accuracy, completeness, or suitability for any purpose, of the file, information or specifications.

1.69

SCALE

confidential, on that is ont disclose ers except

COMPONENT

Miter Gear, 12 Pitch

| Miter Gear |        |
|------------|--------|
|            | UNIT   |
|            | INCH   |
| h          | SHEET  |
|            | 1 of 1 |