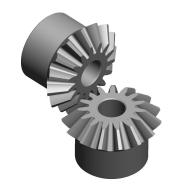

1.69

SCALE

confidential, on that is ont disclose ers except

COMPONENT

Miter Gear, 12 Pitch

| Miter Gear |        |
|------------|--------|
|            | UNIT   |
|            | INCH   |
| h          | SHEET  |
|            | 1 of 1 |