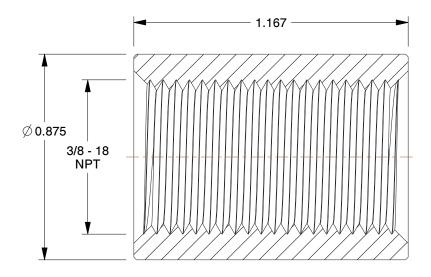

## **NOTES:**

1. ITEM: Merchant Coupling

2. PIPE SIZE - PIPE FITTING: 3/8"

3. FITTING CONNECTION TYPE: FNPS

4. MAX. PRESSURE: 300 psi @ 150°F WOG

5. FITTING SCHEDULE/CLASS: Class 150

6. PIPE FITTING MATERIAL: Galvanized Steel

7. STANDARDS: ASTM A865, ASTM A153, ANSI B1.20.1

100 Grainger Parkway, Lake Forest, Illinois 60045-5201 1-(800) GRAINGER, 1-(800) 472-4643, (847) 535-1000 www.grainger.com This file and any associated information and specifications are provided for reference and evaluation purposes only, and is subject to change without notice. Grainger makes no representations, warranties or guarantees as to the appropriateness, accuracy, completeness, or suitability for any purpose, of the file, information or specifications.