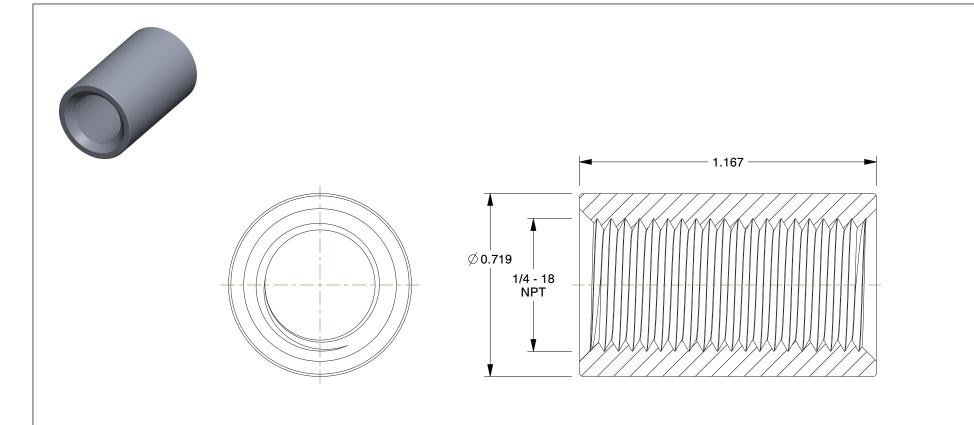

## NOTES:

- 1. ITEM: Merchant Coupling
- 2. PIPE SIZE PIPE FITTING: 1/4"
- 3. FITTING CONNECTION TYPE: FNPS
- 4. MAX. PRESSURE: 300 psi @ 150°F WOG
- 5. FITTING SCHEDULE/CLASS: Class 150
- 6. PIPE FITTING MATERIAL: Galvanized Steel
- 7. STANDARDS: ASTM A865, ASTM A153, ANSI B1.20.1

| 7. STANDARDS: ASTM A865, ASTM A153, ANSI B1.20.1                                                                                 |                                                                                                                                                                                                                                                                                                                                       |                                                                                                                                                                                                                    | COMPONENT Galvanized Pipe F |              | Fitting                            |       |
|----------------------------------------------------------------------------------------------------------------------------------|---------------------------------------------------------------------------------------------------------------------------------------------------------------------------------------------------------------------------------------------------------------------------------------------------------------------------------------|--------------------------------------------------------------------------------------------------------------------------------------------------------------------------------------------------------------------|-----------------------------|--------------|------------------------------------|-------|
| <b>GRAINGER</b>                                                                                                                  | This file and any associated information and specifications<br>are provided for reference and evaluation purposes only,                                                                                                                                                                                                               | This drawing is the property of<br>GRAINGER. It contains confidential,<br>proprietary information that is<br>GRAINGER property. Do not disclose<br>to or duplicate for others except<br>as authorized by GRAINGER. |                             | 2KME6        |                                    | UNIT  |
| 100 Grainger Parkway, Lake Forest, Illinois 60045-5201<br>1-(800) GRAINGER, 1-(800) 472-4643, (847) 535-1000<br>www.grainger.com | and is subject to change without notice. Grainger makes<br>no representations, warranties or guarantees as to the<br>appropriateness, accuracy, completeness, or suitability<br>for any purpose, of the file, information or specifications.<br>You are solely responsible for the use of the file,<br>information or specifications. |                                                                                                                                                                                                                    |                             |              |                                    | INCH  |
|                                                                                                                                  |                                                                                                                                                                                                                                                                                                                                       |                                                                                                                                                                                                                    |                             |              |                                    | SHEET |
|                                                                                                                                  |                                                                                                                                                                                                                                                                                                                                       | SCALE                                                                                                                                                                                                              | 2.65                        | Merchant Cou | erchant Coupling,1/4 In, FNPS,Galv |       |