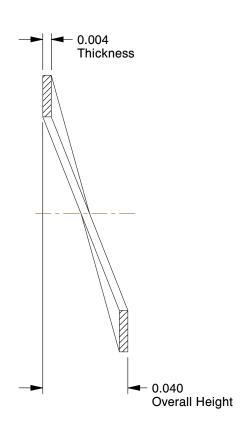

## NOTES:

1. MATERIAL: 18-8 Stainless Steel

2. NUMBER OF WAVES: 1
3. FINISH: Passivated

4. FITS BOLT SIZES: #2

5. ROCKWELL HARDNESS: C40 to C51

100 Grainger Parkway, Lake Forest, Illinois 60045-5201 1-(800) GRAINGER, 1-(800) 472-4643, (847) 535-1000 www.grainger.com This file and any associated information and specifications are provided for reference and evaluation purposes only, and is subject to change without notice. Grainger makes no representations, warranties or guarantees as to the appropriateness, accuracy, completeness, or suitability for any purpose, of the file, information or specifications. You are solely responsible for the use of the file, information or specifications.

This drawing is the property of GRAINGER. It contains confidential, proprietary information that is GRAINGER property. Do not disclose to or duplicate for others except as authorized by GRAINGER.

**SCALE** 