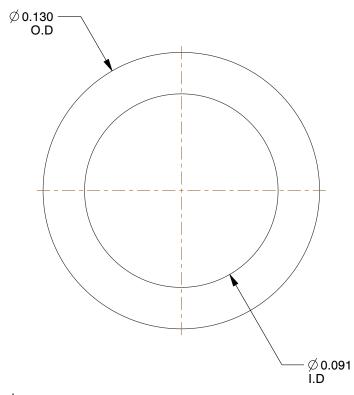

## NOTES:

1. MATERIAL: 18-8 Stainless Steel

2. NUMBER OF WAVES: 1
3. FINISH: Passivated

4. FITS BOLT SIZES: #2

5. ROCKWELL HARDNESS: C40 to C51

100 Grainger Parkway, Lake Forest, Illinois 60045-5201 1-(800) GRAINGER, 1-(800) 472-4643, (847) 535-1000 www.grainger.com This file and any associated information and specifications are provided for reference and evaluation purposes only, and is subject to change without notice. Grainger makes no representations, warranties or guarantees as to the appropriateness, accuracy, completeness, or suitability for any purpose, of the file, information or specifications. You are solely responsible for the use of the file, information or specifications.