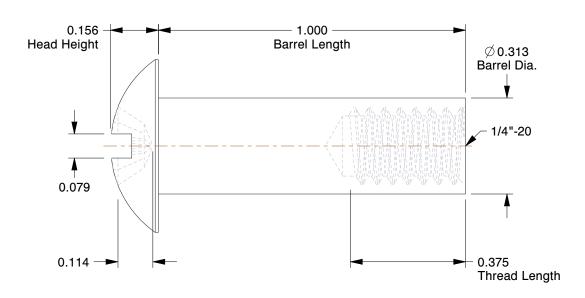

## **NOTES:**

1. HEAD STYLE: Truss

2. MATERIAL: 316 Stainless Steel

3. FINISH : Plain

4. THREADING: Partially Threaded

100 Grainger Parkway, Lake Forest, Illinois 60045-5201 1-(800) GRAINGER, 1-(800) 472-4643, (847) 535-1000 www.grainger.com This file and any associated information and specifications are provided for reference and evaluation purposes only, and is subject to change without notice. Grainger makes no representations, warranties or guarantees as to the appropriateness, accuracy, completeness, or suitability for any purpose, of the file, information or specifications. You are solely responsible for the use of the file, information or specifications.

3.20

2JGP7

Barrel Bolt

Barrel Bolt, 1/4-20, 316 SS, PK5

COMPONENT

INCH
SHEET

1 of 1