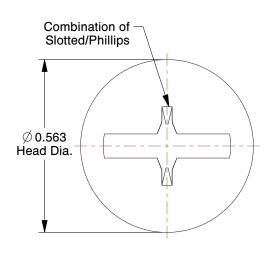

## **NOTES:**

1. HEAD STYLE: Truss

2. MATERIAL: 316 Stainless Steel

3. FINISH : Plain

4. THREADING: Partially Threaded

100 Grainger Parkway, Lake Forest, Illinois 60045-5201 1-(800) GRAINGER, 1-(800) 472-4643, (847) 535-1000 www.grainger.com This file and any associated information and specifications are provided for reference and evaluation purposes only, and is subject to change without notice. Grainger makes no representations, warranties or guarantees as to the appropriateness, accuracy, completeness, or suitability for any purpose, of the file, information or specifications. You are solely responsible for the use of the file, information or specifications.