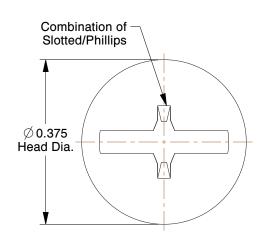

## NOTES:

1. HEAD STYLE: Truss

2. MATERIAL: 316 Stainless Steel

3. FINISH: Plain

4. THREADING: Partially Threaded

100 Grainger Parkway, Lake Forest, Illinois 60045-5201 1-(800) GRAINGER, 1-(800) 472-4643, (847) 535-1000 www.grainger.com