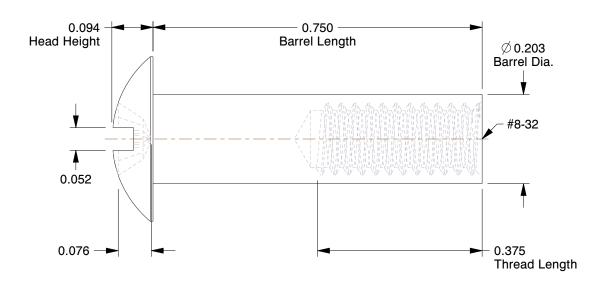

## NOTES:

1. HEAD STYLE: Truss

2. MATERIAL: 316 Stainless Steel

3. FINISH: Plain

4. THREADING: Partially Threaded

100 Grainger Parkway, Lake Forest, Illinois 60045-5201 1-(800) GRAINGER, 1-(800) 472-4643, (847) 535-1000 www.grainger.com

4.57

SCALE

COMPONENT

2JGN6

Barrel Bolt, 8-32, 316 SS, PK5

Barrel Bolt UNIT INCH SHEET

1 of 1