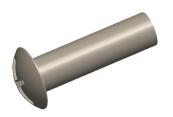

## NOTES:

1. HEAD STYLE: Truss

2. MATERIAL: 316 Stainless Steel

3. FINISH: Plain

4. THREADING: Partially Threaded

100 Grainger Parkway, Lake Forest, Illinois 60045-5201 1-(800) GRAINGER, 1-(800) 472-4643, (847) 535-1000 www.grainger.com

4.57

SCALE

COMPONENT

2JGN6

Barrel Bolt, 8-32, 316 SS, PK5

Barrel Bolt UNIT INCH SHEET

1 of 1