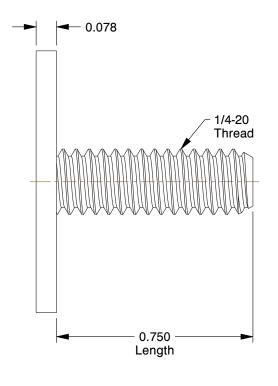

## NOTES:

1. TYPE: Adhesive Backed

2. MATERIAL : Nylon 3. FINISH : Natural 4. COLOR : Off White 5. THREAD TYPE : UNC

6. TEMP. RANGE (F): -40 to 185

100 Grainger Parkway, Lake Forest, Illinois 60045-5201 1-(800) GRAINGER, 1-(800) 472-4643, (847) 535-1000 www.grainger.com This file and any associated information and specifications are provided for reference and evaluation purposes only, and is subject to change without notice. Grainger makes no representations, warranties or guarantees as to the appropriateness, accuracy, completeness, or suitability for any purpose, of the file, information or specifications. You are solely responsible for the use of the file, information or specifications.

2.73

COMPONENT Threaded Stud with Square Base
UNIT

2JB29

Base/Thread Stud, PK25

INCH SHEET

1 of 1