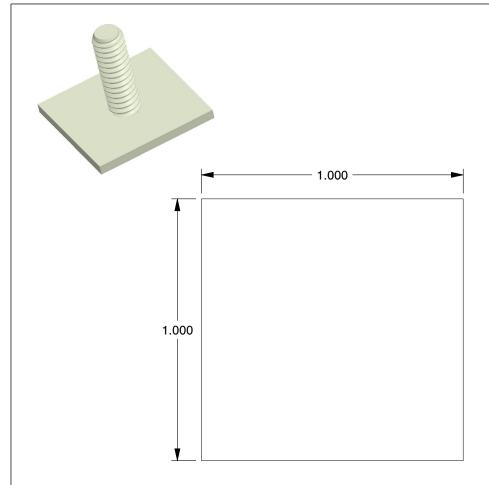

2.73

COMPONENT Threaded Stud with Square Base
UNIT

2JB29

Base/Thread Stud, PK25

INCH SHEET

1 of 1