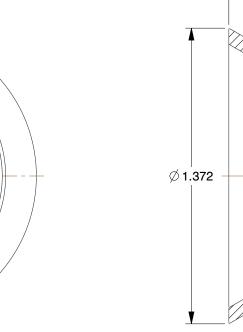

0.187

Ø1

## NOTES: 1. TYPE: DT 2. COLOR: Black 3. ITEM: Rod Wiper 4. MATERIAL: Urethane 5. PACKAGE QUANTITY: 5 6. DUROMETER: 95 Shore A 7. TEMP. RANGE: -65 F to 200 F COMPONENT Rod Wipers This drawing is the property of **GRAINGER** This file and any associated information and specifications UNIT are provided for reference and evaluation purposes only, GRAINGER. It contains confidential, 2HZY4 and is subject to change without notice. Grainger makes proprietary information that is INCH 111 GRAINGER property. Do not disclose no representations, warranties or guarantees as to the 100 Grainger Parkway, Lake Forest, Illinois 60045-5201 appropriateness, accuracy, completeness, or suitability to or duplicate for others except SHEET 1-(800) GRAINGER, 1-(800) 472-4643, (847) 535-1000 for any purpose, of the file, information or specifications. as authorized by GRAINGER. You are solely responsible for the use of the file, Rod Wiper, DT, 1ID, 1.000 Rod Dia, PK5 www.grainger.com SCALE 2.25 1 of 1 information or specifications.