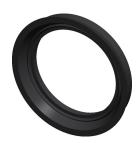

## NOTES: 1. TYPE: DT 2. COLOR: Black 3. ITEM: Rod Wiper 4. MATERIAL: Urethane 5. PACKAGE QUANTITY: 5 6. DUROMETER: 95 Shore A 7. TEMP. RANGE: -65 F to 200 F COMPONENT Rod Wipers This drawing is the property of **GRAINGER** This file and any associated information and specifications UNIT are provided for reference and evaluation purposes only, GRAINGER. It contains confidential, 2HZY4 and is subject to change without notice. Grainger makes proprietary information that is INCH 111 GRAINGER property. Do not disclose no representations, warranties or guarantees as to the 100 Grainger Parkway, Lake Forest, Illinois 60045-5201 appropriateness, accuracy, completeness, or suitability to or duplicate for others except SHEET 1-(800) GRAINGER, 1-(800) 472-4643, (847) 535-1000 for any purpose, of the file, information or specifications. as authorized by GRAINGER. You are solely responsible for the use of the file, Rod Wiper, DT, 1ID, 1.000 Rod Dia, PK5 www.grainger.com SCALE 2.25 1 of 1 information or specifications.