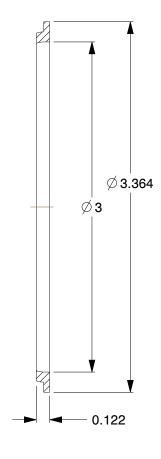

## NOTES:

COLOR: Black
 ITEM: Rod Wiper
 TYPE: AN (959/940)
 MATERIAL: Urethane
 PACKAGE QUANTITY: 5
 DUROMETER: 95 Shore A

7. TEMP. RANGE: -65 F to 200 F

GRAINGER.

100 Grainger Parkway, Lake Forest, Illinois 60045-5201 1-(800) GRAINGER, 1-(800) 472-4643, (847) 535-1000 www.grainger.com This file and any associated information and specifications are provided for reference and evaluation purposes only, and is subject to change without notice. Grainger makes no representations, warranties or guarantees as to the appropriateness, accuracy, completeness, or suitability for any purpose, of the file, information or specifications.

You are solely responsible for the use of the file, information or specifications.

This drawing is the property of GRAINGER. It contains confidential, propriet