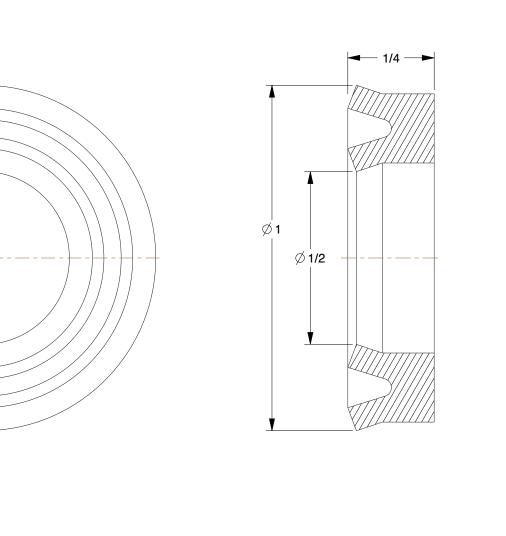

## NOTES:

- 1. COLOR: Black
- 2. ITEM: Hydraulic U-Cup
- 3. PACKAGE QUANTITY: 5
- 4. SEAL MATERIAL: Buna N
- 5. CROSS SECTION SHAPE: U
- 6. SEAL DUROMETER: 80 Shore A
- 7. SEAL TEMP. RANGE: -40 F to 250 F

|            | SEAL TEMP. MANGE. 401 10 2301                                                                                |                                                                                                                                                                                                                                                                                                                                       |                                                                                                                                          |      | COMPONENT   | U-Cups             |        |  |
|------------|--------------------------------------------------------------------------------------------------------------|---------------------------------------------------------------------------------------------------------------------------------------------------------------------------------------------------------------------------------------------------------------------------------------------------------------------------------------|------------------------------------------------------------------------------------------------------------------------------------------|------|-------------|--------------------|--------|--|
|            | <b>GRAINGER</b>                                                                                              | This file and any associated information and specifications<br>are provided for reference and evaluation purposes only,<br>GRAINGER. It contains confide                                                                                                                                                                              |                                                                                                                                          |      | 247115      |                    | UNIT   |  |
|            |                                                                                                              | and is subject to change without notice. Grainger makes<br>no representations, warranties or guarantees as to the<br>appropriateness, accuracy, completeness, or suitability<br>for any purpose, of the file, information or specifications.<br>You are solely responsible for the use of the file,<br>information or specifications. | proprietary information that is<br>GRAINGER property. Do not disclose<br>to or duplicate for others except<br>as authorized by GRAINGER. |      |             |                    | INCH   |  |
| 1-(800) GR | 100 Grainger Parkway, Lake Forest, Illinois 60045-5201<br>1-(800) GRAINGER, 1-(800) 472-4643, (847) 535-1000 |                                                                                                                                                                                                                                                                                                                                       |                                                                                                                                          |      |             |                    | SHEET  |  |
|            | www.grainger.com                                                                                             |                                                                                                                                                                                                                                                                                                                                       | SCALE                                                                                                                                    | 3.60 | U Cup,1/2 I | D x 1 OD,1/4 W,PK5 | 1 of 1 |  |