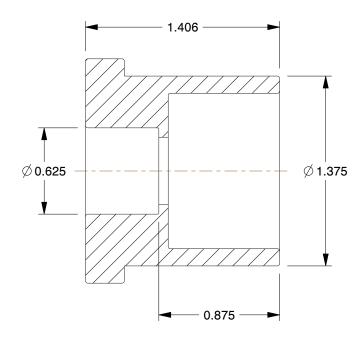

## **NOTES:**

MAX. TEMP.: 180°F
COLOR: Light Yellow
MAX. PRESSURE: 100 psi
STANDARDS: ASTM D2846
ITEM: Reducing Bushing, CTS

6. PIPE FITTING MATERIAL: CPVC

7. PIPE SIZE - PIPE FITTING: 1-1/4" x 1/2"

8. FITTING SCHEDULE/CLASS: Schedule SDR-11

9. FITTING CONNECTION TYPE: CTS Spigot x CTS Hub

100 Grainger Parkway, Lake Forest, Illinois 60045-5201 1-(800) GRAINGER, 1-(800) 472-4643, (847) 535-1000 www.grainger.com This file and any associated information and specifications are provided for reference and evaluation purposes only, and is subject to change without notice. Grainger makes no representations, warranties or guarantees as to the appropriateness, accuracy, completeness, or suitability for any purpose, of the file, information or specifications. You are solely responsible for the use of the file, information or specifications.