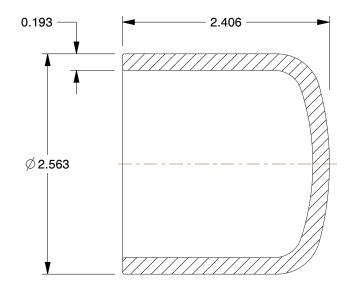

## NOTES:

1. ITEM: Cap, CTS 2. MAX. TEMP.: 180°F 3. COLOR: Light Yellow

4. MAX. PRESSURE: 100 psi 5. STANDARDS: ASTM D2849 6. PIPE SIZE - PIPE FITTING: 2" 7. PIPE FITTING MATERIAL: CPVC

8. FITTING CONNECTION TYPE: CTS Hub