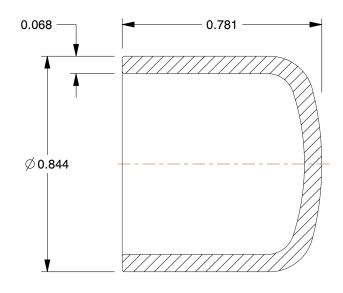

## NOTES:

1. ITEM: Cap, CTS
2. MAX. TEMP.: 180°F
3. COLOR: Light Yellow

4. MAX. PRESSURE: 100 psi5. PIPE SIZE - PIPE FITTING: 1/2"6. PIPE FITTING MATERIAL: CPVC

7. STANDARDS: ASTM D2846, NSF-61 8. FITTING CONNECTION TYPE: CTS Hub

9. FITTING SCHEDULE/CLASS: Schedule SDR-11

GRAINGER.

100 Grainger Parkway, Lake Forest, Illinois 60045-5201 1-(800) GRAINGER, 1-(800) 472-4643, (847) 535-1000 www.grainger.com This file and any associated information and specifications are provided for reference and evaluation purposes only, and is subject to change without notice. Grainger makes no representations, warranties or guarantees as to the appropriateness, accuracy, completeness, or suitability for any purpose, of the file, information or specifications. You are solely responsible for the use of the file, information or specifications.