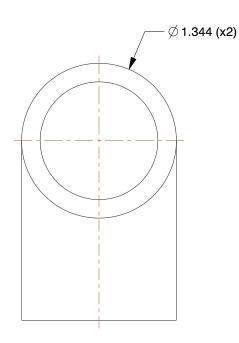

## **NOTES:**

ITEM: Elbow,90° CTS
 COLOR: Light Yellow
 MAX. TEMP.: 180°F

4. MAX. PRESSURE: 100 psi5. PIPE SIZE - PIPE FITTING: 1"6. PIPE FITTING MATERIAL: CPVC

7. STANDARDS: ASTM D2846

8. FITTING CONNECTION TYPE: CTS Hub