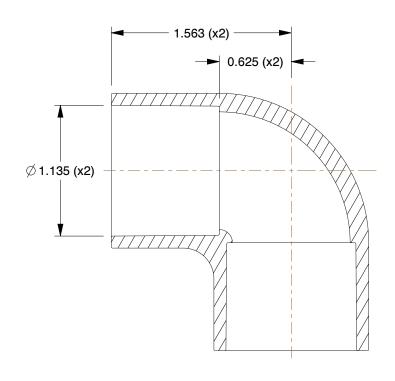

## **NOTES:**

ITEM: Elbow,90° CTS
 COLOR: Light Yellow
 MAX. TEMP.: 180°F

4. MAX. PRESSURE: 100 psi5. PIPE SIZE - PIPE FITTING: 1"6. PIPE FITTING MATERIAL: CPVC

7. STANDARDS: ASTM D2846

8. FITTING CONNECTION TYPE: CTS Hub