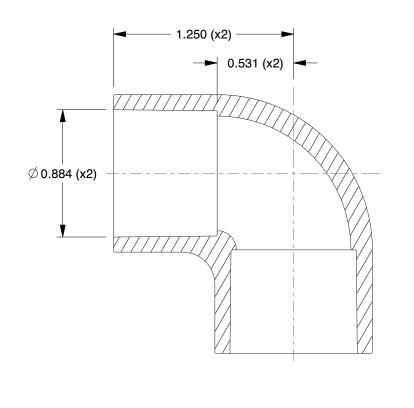

## NOTES:

- 1. ITEM: Elbow,90° CTS
- 2. COLOR: Light Yellow
- 3. MAX. TEMP.: 180°F
- 4. MAX. PRESSURE: 100 psi
- 5. PIPE SIZE PIPE FITTING: 3/4"
- 6. PIPE FITTING MATERIAL: CPVC
- 7. STANDARDS: ASTM D2846, NSF-61
- 8. FITTING CONNECTION TYPE: CTS Hub
- 9. FITTING SCHEDULE/CLASS: Schedule SDR-11