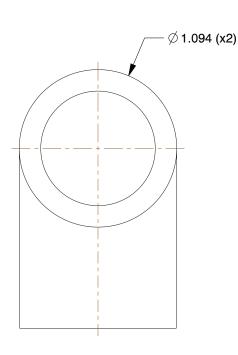

## NOTES:

- 1. ITEM: Elbow,90° CTS
- 2. COLOR: Light Yellow
- 3. MAX. TEMP.: 180°F
- 4. MAX. PRESSURE: 100 psi
- 5. PIPE SIZE PIPE FITTING: 3/4"
- 6. PIPE FITTING MATERIAL: CPVC
- 7. STANDARDS: ASTM D2846, NSF-61
- 8. FITTING CONNECTION TYPE: CTS Hub
- 9. FITTING SCHEDULE/CLASS: Schedule SDR-11