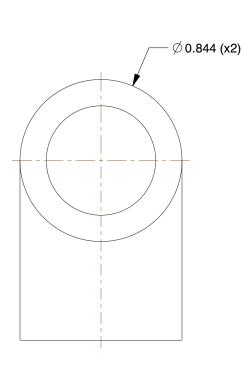

## NOTES:

1. ITEM: Elbow,90° CTS

- 2. COLOR: Light Yellow
- 3. MAX. TEMP.: 180°F
- 4. MAX. PRESSURE: 100 psi
- 5. PIPE SIZE PIPE FITTING: 1/2"
- 6. PIPE FITTING MATERIAL: CPVC
- 7. STANDARDS: ASTM D2846, NSF-61
- 8. FITTING CONNECTION TYPE: CTS Hub
- 9. FITTING SCHEDULE/CLASS: Schedule SDR-11