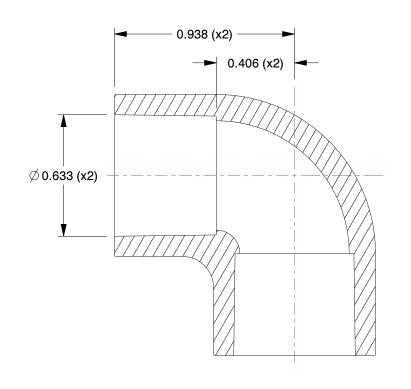

## NOTES:

1. ITEM: Elbow,90° CTS

- 2. COLOR: Light Yellow
- 3. MAX. TEMP.: 180°F
- 4. MAX. PRESSURE: 100 psi
- 5. PIPE SIZE PIPE FITTING: 1/2"
- 6. PIPE FITTING MATERIAL: CPVC
- 7. STANDARDS: ASTM D2846, NSF-61
- 8. FITTING CONNECTION TYPE: CTS Hub
- 9. FITTING SCHEDULE/CLASS: Schedule SDR-11