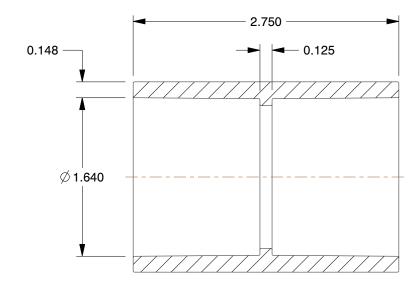

## **NOTES:**

MAX. TEMP.: 180°F
 ITEM: Coupling, CTS
 COLOR: Light Yellow
 MAX. PRESSURE: 100 psi

5. STANDARDS: ASTM D28466. PIPE SIZE - PIPE FITTING: 1-1/2"7. PIPE FITTING MATERIAL: CPVC

8. FITTING SCHEDULE/CLASS: Schedule 40 9. FITTING CONNECTION TYPE: CTS Hub