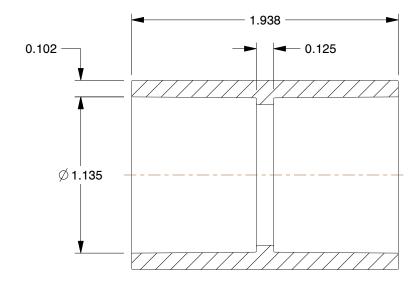

## **NOTES:**

MAX. TEMP.: 180°F
 ITEM: Coupling, CTS
 COLOR: Light Yellow
 MAX. PRESSURE: 100 psi

5. STANDARDS: ASTM D2846
6. PIPE SIZE - PIPE FITTING: 1"
7. PIPE FITTING MATERIAL: CPVC

8. FITTING SCHEDULE/CLASS: Schedule 40 9. FITTING CONNECTION TYPE: CTS Hub