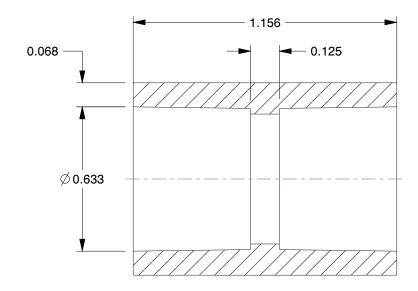

## NOTES:

MAX. TEMP.: 180°F
 ITEM: Coupling, CTS
 COLOR: Light Yellow

4. MAX. PRESSURE: 100 psi 5. PIPE SIZE - PIPE FITTING: 1/2"

6. PIPE FITTING MATERIAL: CPVC7. STANDARDS: ASTM D2846, NSF-61

8. FITTING CONNECTION TYPE: CTS Hub

9. FITTING SCHEDULE/CLASS: Schedule 40

100 Grainger Parkway, Lake Forest, Illinois 60045-5201 1-(800) GRAINGER, 1-(800) 472-4643, (847) 535-1000 www.grainger.com This file and any associated information and specifications are provided for reference and evaluation purposes only, and is subject to change without notice. Grainger makes no representations, warranties or guarantees as to the appropriateness, accuracy, completeness, or suitability for any purpose, of the file, information or specifications.