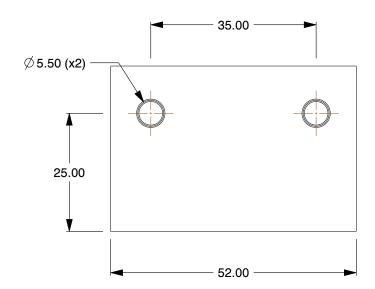

— "

1.25

COMPONENT

2G637

Shuttle Valve: 1/4 in NPT, 1/4 in NPT, 200 psi, 30 cfm Max. CFM - Valves

| 637 | UNIT |
|-----|------|
|     | ММ   |
|     | 1    |

Shuttle Valve

SHEET 1 of 1