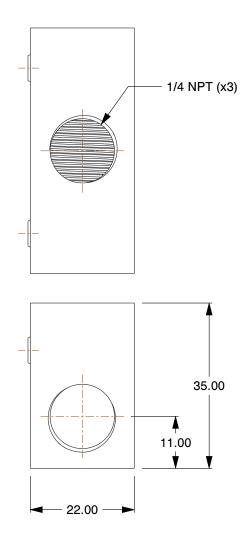

— "

1.25

COMPONENT

2G637

Shuttle Valve: 1/4 in NPT, 1/4 in NPT, 200 psi, 30 cfm Max. CFM - Valves

| 637 | UNIT |
|-----|------|
|     | ММ   |
|     | 1    |

Shuttle Valve

SHEET 1 of 1